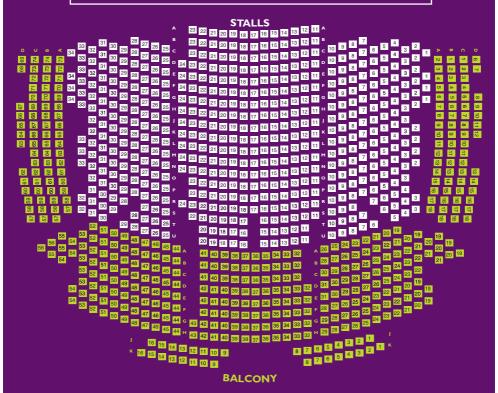

ance to visit the theatres, then become a member of the Assisted Access Scheme and buy an additional ticket for your assistant at half price.
- Wheelchair access and spaces are available at both theatres. Please advise staff of your requirements when booking. Access to The Brook Theatre is by the electronic platform on the front steps or via the ramped entrance at Whiffens Avenue. Access to The Central Theatre is by the front entrance, via a platform, or by the side entrance by the Blue Badge holder car park.
- Management reserves the right to refuse admission.
- Customers cannot bring their own alcohol into the theatres. Any alcohol will be taken away and not returned.
- For your safety, you are advised that you may be subject to a bag search.





### The Central Theatre seating plan





More details at: MedwayTicketsLive.co.uk



## FOR HIRE The Central Theatre

For more information phone: 01634 338300 or email: theatres@medway.gov.uk

## Only **£10** per year

# The Theatre Loyalty Scheme

PRIORITY BOOKING for a number of shows throughout the year



DISCOUNTS on the adult price for selected shows



TWO FREE TICKETS for the pantomime (selected performances, once you've booked three events during your 12 month membership).

## To join:



1