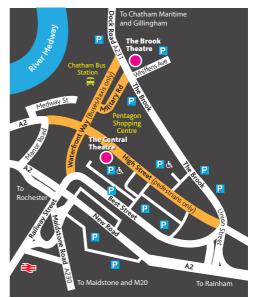

#### The Central Theatre: 170 High Street, Chatham, Kent ME4 4AS (ME4 4RG for sat navs)

- The box office is open Monday to Saturday, 10am to 5pm or until 15 minutes after curtain up on performance nights. Doors open 30 minutes before curtain up.
- Tickets must be paid for in person, by phone, credit card or by post within three days of reservation or 30 minutes before curtain up (whichever is the earliest).
- Tickets should be considered non-exchangeable and nonrefundable and we advise customers to check their tickets upon receipt.
- The Central and Brook Theatre reserve the right to introduce, remove or alter special offers and discounts without notice.
  Discounts will not be applied retrospectively.
- If you are disabled and require assistance to visit the theatres, then become a member of the Assisted Access Scheme and buy an additional ticket for your assistant at half price.
- Wheelchair access and spaces are available at both theatres. Please advise staff of your requirements when booking. Access to The Brook Theatre is by the electronic platform on the front steps or via the ramped entrance at Whiffens Avenue. Access to The Central Theatre is by the front entrance, via a platform, or by the side entrance by the Blue Badge holder car park.
- Management reserves the right to refuse admission.
- Customers cannot bring their own alcohol into the theatres. Any alcohol will be taken away and not returned.
- For your safety, you are advised that you may be subject to a bag search.